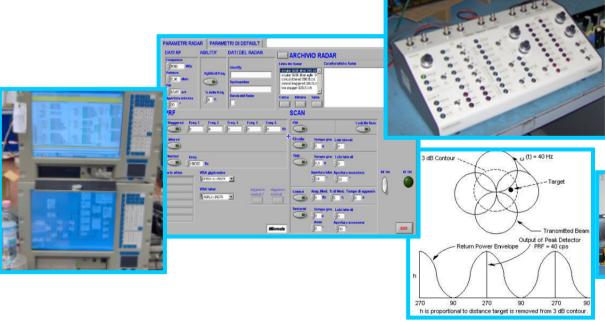

#### **TEST AUTOMATION**

AUTOMATIC TEST BENCHES EQUIPMENT (ATE)
SOFTWARE AND HARDWARE DEVELOPMENT
TEST FOR HELICOPTERS radar altimeter,
TEST FOR ANTENNA MEASURING
TEST FOR AVIONIC TRANSPONDER

# PARAMETRI RADAR PARAMETRI CI DEFAULT DATI DE RADAR JAMES AGUITY JAMES