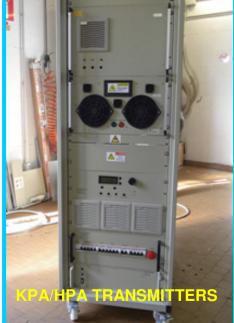

#### **GROUND STATION TRANSMITTERS**

**DEEP SPACE NETWORK** 

**KLYSTRON APMLIFIER** 

M&C FOR 20kW GROUND STATION (ESOC) TRANSMITTER INSTALLED IN SPAIN, ARGENTINA AND REFERENCE SYSTEM IN ITALY

#### Ka band TRANSMITTER

**KPA Ka band transmitter** 

**KLYSTRON APMLIFIER** 

800W TRANSMITTER FOR ASI (Italian Space Agency)

**GROUND STATION, ACTUALLY INSTALLED IN ARGENTINA** 