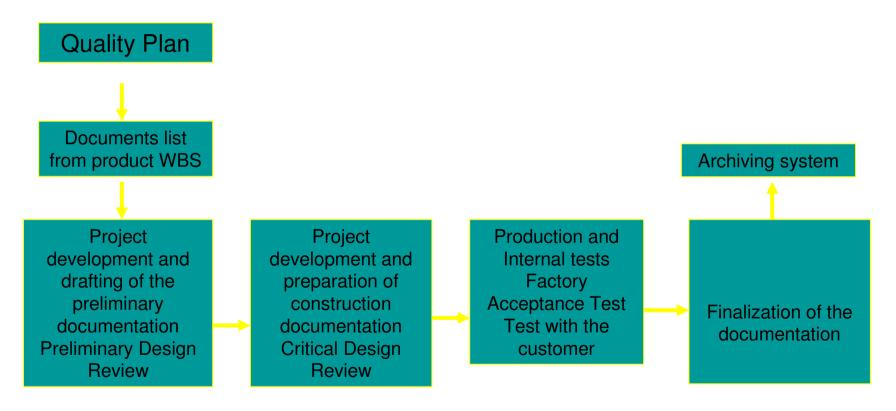

#### **QUALITY ASSURANCE**

Configuration control and obsolescence management

#### MAIN PRACTICES

#### Traceability of work

Through specific procedures workgroup we can track all actions that are carried out on the project, with a stream web / e-mail that also involves the customer

#### **Archiving**

Through a system of information retrieval entire project documentation is properly managed and versta, as they managed the review of the various documents in order to always have updated the control configuration of the product / system