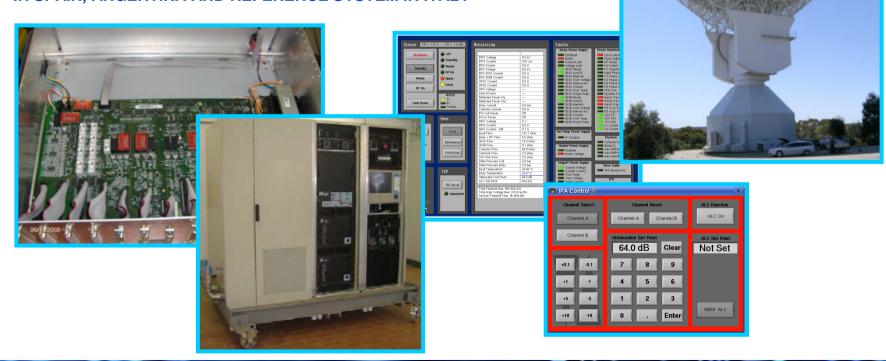

#### **GROUND STATION TRANSMITTERS**

**DEEP SPACE NETWORK** 

**KLYSTRON APMLIFIER** 

M&C FOR 20kW GROUND STATION (ESOC) TRANSMITTER INSTALLED IN SPAIN, ARGENTINA AND REFERENCE SYSTEM IN ITALY

#### Ka band TRANSMITTER

**KPA Ka band transmitter** 

**KLYSTRON APMLIFIER** 

800W TRANSMITTER FOR ASI (Italian Space Agency)

**GROUND STATION, ACTUALLY INSTALLED IN ARGENTINA** 