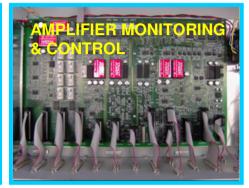

#### HARDWARE DEVELOPMENT

**Developing and hardware manufacturing** 

PCB SMD on FR4, POLIAMMIDE, KAPTON

POWER SUPPLY, MONITORING & CONTROL, SIGNAL PROCESSING

RADAR (TRANSMITTERS POWERING), AVIONIC (COUNTERMEASURES)

#### **AMPLIFIERS POWER SUPPLY EQUIPMENTS**

**Development and hardware manufacturing** 

MPM FOR MINI AND MIDI TWT POWER SUPPLY

**HPA KLYSTRON BASED TRANSMITTER POWER SUPPLY** 