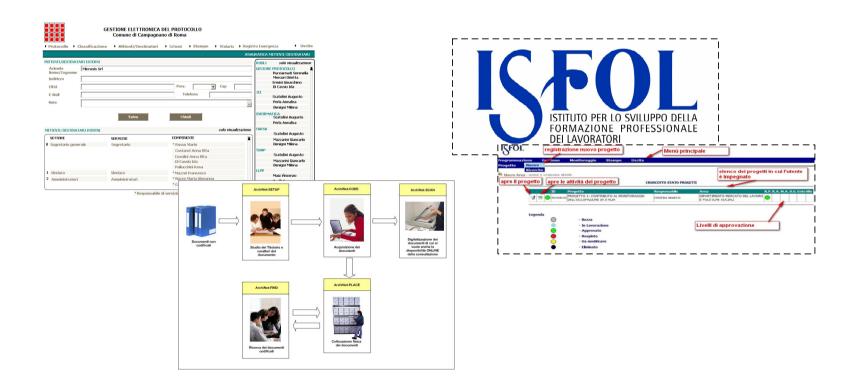

#### **Archiving**

Through a system of information retrieval entire project documentation is properly managed and versta, as they managed the review of the various documents in order to always have updated the control configuration of the product / system

# Managing serial number and part number

A specific procedure of ticket management and P / N and S / N allows you to draw at any time the story took place on a single S / N.