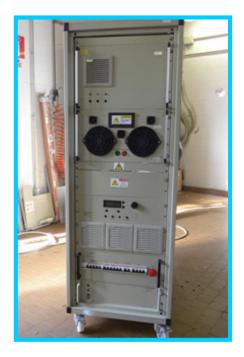

#### **GROUND STATION TRANSMITTERS**

**DEEP SPACE NETWORK** 

**KLYSTRON APMLIFIER** 

M&C FOR 20kW GROUND STATION (ESOC) TRANSMITTER INSTALLED IN SPAIN, ARGENTINA AND REFERENCE SYSTEM IN ITALY

#### Ka band TRANSMITTER

**KPA Ka band transmitter** 

**KLYSTRON APMLIFIER** 

800W TRANSMITTER FOR ASI (Italian Space Agency)

**GROUND STATION, ACTUALLY INSTALLED IN ARGENTINA** 