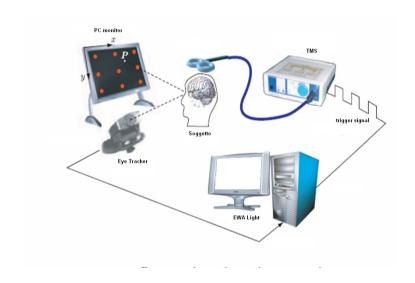

# Progetto: Acquisizione ed elaborazione dei dati dell'esame denominato "tilt test" Cliente: POLICLINICO UMBERTO I - ROMA Tecnologia: Software sviluppato in Labview ed interfacciamento con ECG/Pressossato, fascia Spirometro attraverso schede di acquisizione ADC Funzioni: Ricerca patologie tramite l'elaborazione di template noti in letteratura scientifica in ambito geriatrico Ambito: Ricerca scientifica in ambito medico

SPECTRALINK - TILT TEST