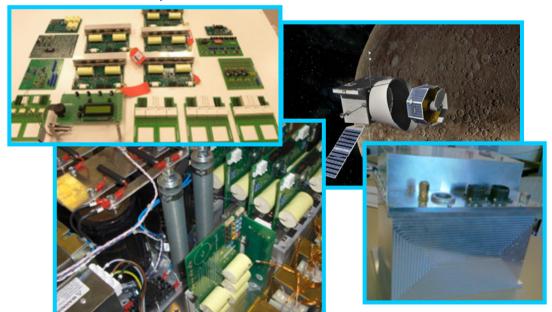

#### HARDWARE DEVELOPMENT

**Developing and hardware manufacturing** 

PCB SMD on FR4, POLIAMMIDE, KAPTON

POWER SUPPLY, MONITORING & CONTROL, SIGNAL PROCESSING

RADAR (TRANSMITTERS POWERING), AVIONIC (COUNTERMEASURES)

#### **AMPLIFIERS POWER SUPPLY EQUIPMENTS**

**Development and hardware manufacturing** 

MPM FOR MINI AND MIDI TWT POWER SUPPLY

**HPA KLYSTRON BASED TRANSMITTER POWER SUPPLY** 

#### **GROUND STATION TRANSMITTERS**

**DEEP SPACE NETWORK** 

**KLYSTRON APMLIFIER** 

M&C FOR 20kW GROUND STATION (ESOC) TRANSMITTER INSTALLED IN SPAIN, ARGENTINA AND REFERENCE SYSTEM IN ITALY

#### Ka band TRANSMITTER

**KPA Ka band transmitter** 

**KLYSTRON APMLIFIER** 

800W TRANSMITTER FOR ASI (Italian Space Agency)

**GROUND STATION, ACTUALLY INSTALLED IN ARGENTINA** 