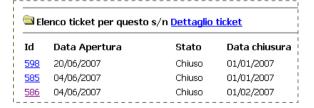

# Managing serial number and part number

A specific procedure of ticket management and P / N and S / N allows you to draw at any time the story took place on a single S / N.