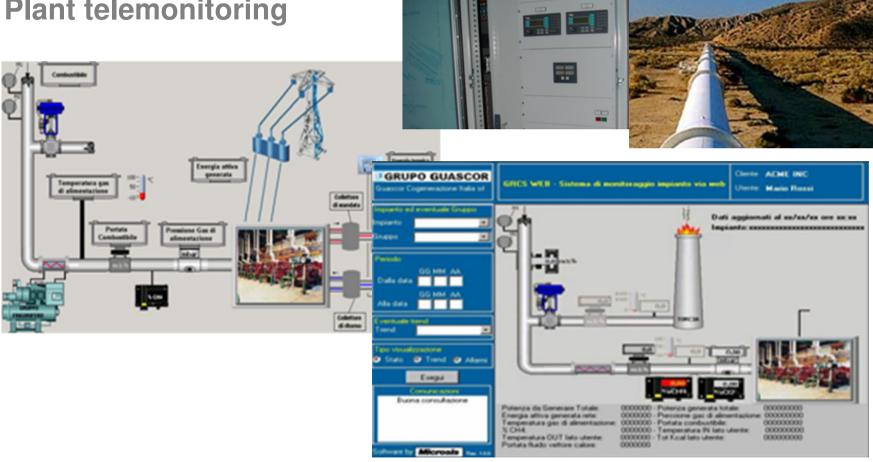

Y** 





#### **SIMULATORS**

SIMULATOR DEVELOPMENT

SOFTWARE DEVELOPMENT WITH APPROPRIATE TOOLS AND LANGUAGES PREDICTION, SIMULATION HARDWARE FOR M&C







#### **GROUND STATION TRANSMITTERS**

**DEEP SPACE NETWORK** 

**KLYSTRON APMLIFIER** 

M&C FOR 20kW GROUND STATION (ESOC) TRANSMITTER INSTALLED IN SPAIN, ARGENTINA AND REFERENCE SYSTEM IN ITALY





#### Ka band TRANSMITTER

**KPA Ka band transmitter** 

**KLYSTRON APMLIFIER** 

800W TRANSMITTER FOR ASI (Italian Space Agency)

**GROUND STATION, ACTUALLY INSTALLED IN ARGENTINA** 









# PARAMETRI RADAR PARAMETRI CI DEFAULT DATI DE RADAR JAMES AGUITY JAMES

















# ICT: Information & Communication Technology





#### **Automotive & fleet magagement**





#### Logistics and team tracking





**Plant telemonitoring** 





#### **Laser communication**









#### **Operation centre Automation**





#### **Healthcare application**



# Progetto: Acquisizione ed elaborazione dei dati dell'esame denominato "tilt test" Cliente: POLICLINICO UMBERTO I - ROMA Tecnologia: Software sviluppato in Labview ed interfacciamento con ECG/Pressossato, fascia Spirometro attraverso schede di acquisizione ADC Funzioni: Ricerca patologie tramite l'elaborazione di template noti in letteratura scientifica in ambito geriatrico Ambito: Ricerca scientifica in ambito medico

SPECTRALINK - TILT TEST



#### **Workflow applications**





#### **QUALITY ASSURANCE**

Configuration control and obsolescence management





#### MAIN PRACTICES

#### Traceability of work

Through specific procedures workgroup we can track all actions