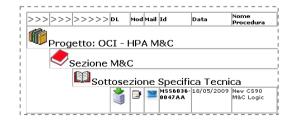

# Managing serial number and part number

A specific procedure of ticket management and P / N and S / N allows you to draw at any time the story took place on a single S / N.