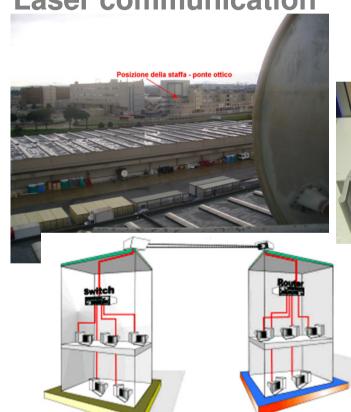

ULATOR DEVELOPMENT

SOFTWARE DEVELOPMENT WITH APPROPRIATE TOOLS AND LANGUAGES PREDICTION, SIMULATION HARDWARE FOR M&C







#### **GROUND STATION TRANSMITTERS**

**DEEP SPACE NETWORK** 

**KLYSTRON APMLIFIER** 

M&C FOR 20kW GROUND STATION (ESOC) TRANSMITTER INSTALLED IN SPAIN, ARGENTINA AND REFERENCE SYSTEM IN ITALY





#### Ka band TRANSMITTER

**KPA Ka band transmitter** 

**KLYSTRON APMLIFIER** 

800W TRANSMITTER FOR ASI (Italian Space Agency)

**GROUND STATION, ACTUALLY INSTALLED IN ARGENTINA** 









# PARAMETRI RADAR PARAMETRI CI DEFAULT DATI DE RADAR JAMES AGUITY JAMES

















# ICT: Information & Communication Technology





#### **Automotive & fleet magagement**





#### Logistics and team tracking





**Plant telemonitoring** 





#### **Laser communication**









#### **Operation centre Automation**





#### **Healthcare application**



# Progetto: Acquisizione ed elaborazione dei dati dell'esame denominato "tilt test" Cliente: POLICLINICO UMBERTO I - ROMA Tecnologia: Software sviluppato in Labview ed interfacciamento con ECG/Pressossato, fascia Spirometro attraverso schede di acquisizione ADC Funzioni: Ricerca patologie tramite l'elaborazione di template noti in letteratura scientifica in ambito geriatrico Ambito: Ricerca scientifica in ambito medico

SPECTRALINK - TILT TEST



#### **Workflow applications**





#### **QUALITY ASSURANCE**

Configuration control and obsolescence management





#### MAIN PRACTICES

#### Traceability of work

Through specific procedures workgroup we can track all actions that are carried out on the projec